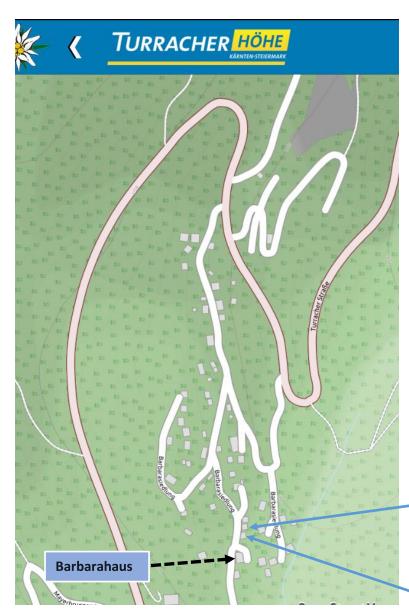

The house numbers are **not** consecutive as in the Netherlands. The numbering is based on the last house to be built gets the highest number over the entire Turracherhöhe and Turrach village!

The detailed location of the Bärenhütte and the Turracher Berghütte at the Barbarasiedlung in Turracherhöhe.

## Bärenhutte:

Barbarasiedlung 324, A-8864 Turracherhöhe Navigation coordinates google maps: 46.928353943314846, 13.871092581158178

Attached is a correct photo of the Turracherhöhe Tourismus Verein of the Surroundings near the Turracher Berghutte and Bärenhutte.