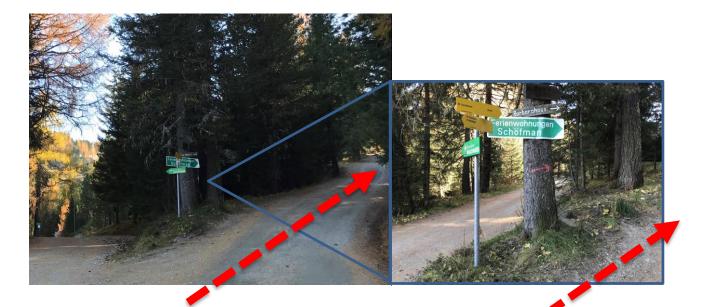

Follow the indicators in the direction of "Baerenhutte" and "Turracher Berghutte"

Then follow "Barbarahaus"

After few hundred meters you have to take the road to the right in the direction of "Barbarahaus", which is quite steep (do not drive to slow to enter).

Keep following "Barbarahaus" Before the yellow house you have to turn left.

You arrive at the Turracher Berghütte, where you can park your car as indicated (easiest is to turn the car at "Barbarahaus" and then park backwards).