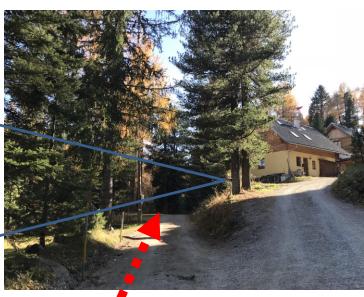

Keep following "Barbarahaus" Before the yellow house you have to turn left.

You arrive at the Turracher Berghütte, where you can park your car as indicated (easiest is to turn the car at "Barbarahaus" and then park backwards).