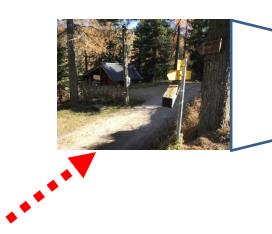

Keep following "Barbarahaus" Before the yellow house you have to turn left.

You arrive at the Turracher Berghütte, where you can park your car as indicated (easiest is to turn the car at "Barbarahaus" and then park backwards).