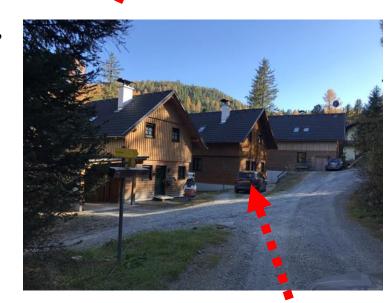

Keep following "Barbarahaus" Before the yellow house you have to turn left.

You arrive at the Turracher Berghütte, where you can park your car as indicated (easiest is to turn the car at "Barbarahaus" and then park backwards).