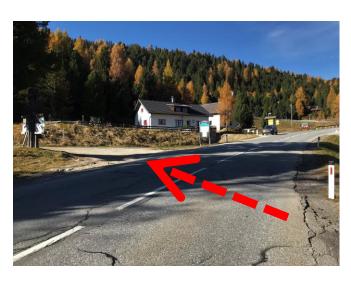

Follow the indicators in the direction of "Baerenhutte" and "Turracher Berghutte"

Then follow "Barbarahaus"

After few hundred meters you have to take the road to the right in the direction of "Barbarahaus", which is quite steep (do not drive to slow to enter).

Keep following "Barbarahaus" Before the yellow house you have to turn left.

You arrive at the Turracher Berghütte, where you can park your car as indicated (easiest is to turn the car at "Barbarahaus" and then park backwards).