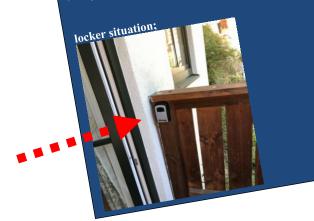

Before arrival, you receive the code for the key locker. In this locker you will find the key for the Studio. In case of problems to find the Studio or the key, please call the concierge, or the key, please call the concierge. Mister Ali Weilharter. (Tel: +43-664-7806676 or Heike +43-6643-136714). They then will come to the Turracher Berghutte to give further support during your stay.