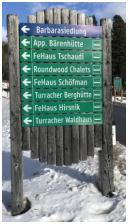

Follow the indicators in the direction of "Baerenhutte" and "Turracher Berghutte"

Then follow "Barbarahaus"

After few hundred meters you have to take the road to the right in the direction of "Barbarahaus", which is quite steep (do not drive to slow to enter).

Keep following "Barbarahaus" Before the yellow house you have to turn left.

You arrive at the Turracher Berghütte, where you can park your car as indicated (easiest is to turn the car at "Barbarahaus" and then park backwards).